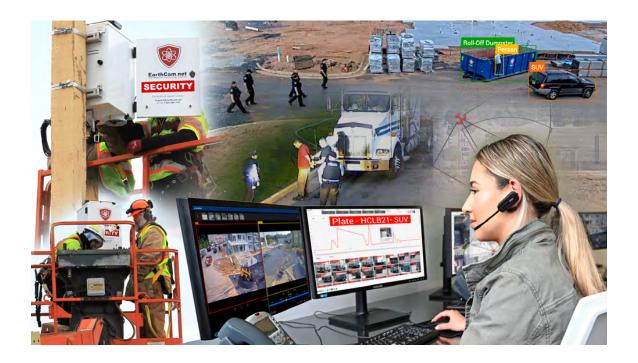

## **EarthCam Services Suite Expands Solutions**

By SDM Editors, August 15, 2022

EarthCam's suite includes new perimeter security options utilizing cameras, software and UL-listed monitoring centers to view, verify and respond. EarthCam's new two-camera perimeter detection includes thermal and Al camera options plus "talk down" capabilities with a deterrent strobe to alert intruders. If a person or a vehicle enters a designated zone, alerts are sent to EarthCam's central station. EarthCam introduced an all-weather LPR service, designed to identify vehicles by their plates using optical character recognition. The system automatically handles access control, verifies deliveries and sends alerts to management. Reports are created of all access denials, unknown vehicles and approved entries with accompanying images.