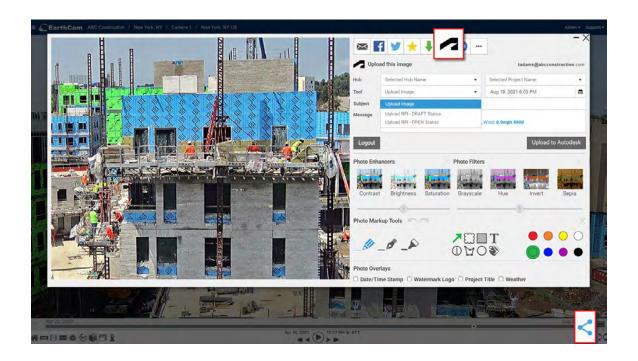

## EarthCam Selected an Autodesk Construction Cloud Premium Partner

August 23, 2022

EarthCam, the leader in webcam technology and services, announces the company has been selected as an Autodesk Construction Cloud Premium Partner. EarthCam is the first camera company to be awarded this status, building on its long-established connectivity with Autodesk. EarthCam's live jobsite cameras capture and deliver imagery to Autodesk Build, the project management and field execution solution, as well as BIM 360 and PlanGrid. New AI Object Detection and Safety Analytics deliver actionable data to augment RFIs and reports.

On the design side, EarthCam empowers VDC teams with live imagery for 3D model overlays that improve collaboration and enables data-driven decision-making. EarthCam remains committed to adding many new image integration features for Autodesk Construction Cloud for no additional charge to customers. For more, visit earthcam.net/autodesk.