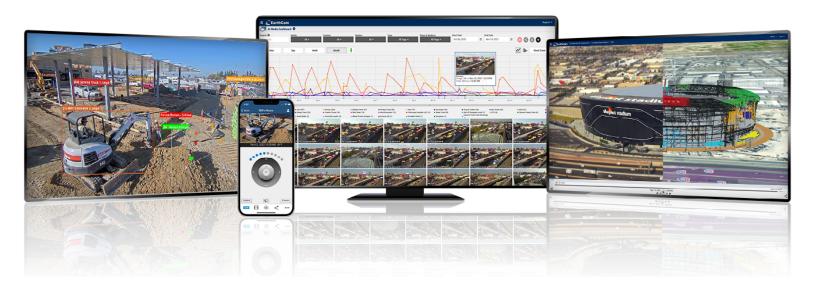

## EarthCam Upgrade for Control Center 8

February 19, 2022

An upgrade for Control Center 8, a software-as-a-service (SaaS) for visual collaboration, is now available to all EarthCam clients.

An AI Media Dashboard simplifies the complex task of organizing, navigating, analyzing, and sharing imagery and data in relation to construction projects. The dashboard creates a destination for information to be automatically uploaded and shared to a centralized, secure, asset database which places all visual information at stakeholders' fingertips. Data extracted from imagery is presented in 4D visualizations drawing from millions of data-points to give a new level of insight and search ability, helping owners, contractors, and clients to drive productivity, the company says. Control Center platform, (version 8.8) includes 70+ upgrades.