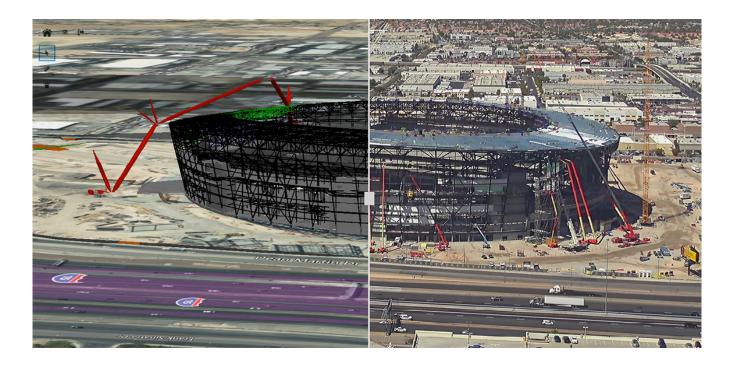

Earthcam has now introduced 4D to augment Bentley Systems' SYNCHRO 4D models in empowering construction design teams to sync live imagery with projects. Users of the technology can scroll backwards and forwards, viewing live images in relation to their 4D construction models.

With the addition of Earthcam, Bentley Systems' wish of seeing the past, present, and future of construction projects is fulfilled. Innovative opacity and model colour adjustments allow fresh and powerful ways to compare models with actual imagery.

Construction design teams no longer require more than one software interface or many stored image sources to access comparative information. Like live dealer games, comparing and contrasting is done in real-time. Job site images are twinned with the construction models, a brand-new technological solution credited to Earthcam 4D.

The software used byEarthCam 4D is reported as the first solution that fully synchronizes time-sequenced images to 4D planning models – stakeholders no longer need multiple software interfaces and different stored image sources to access this critical comparative information.

The Earhcam and Bentley relationship simplifies visual communication of the project status for all involved. Construction digital twinning is brought to life because it is now easy to compare what is happening on the job site with what was planned virtually using a web viewer.

Earthcam 4D gives Bentley's SYNCHRO system great hi-resolution images from various angles on the job site, which are overlaid with precision on the construction models. Unmistakable evidence of every window installation and beam laying is immediately available with syncing.